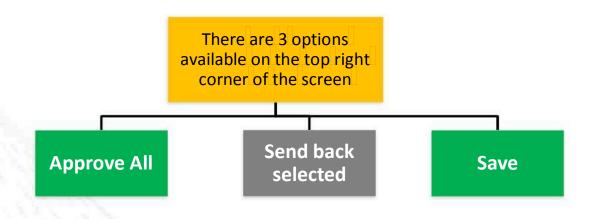

- You can view the goals in detail by clicking the '+' symbol on the left side.
- If there are no changes to be made, Click on **Approve All** to approve all the submitted goals.

|                          |                         | ddRi                                 |                               | ADMIN       | UNINATI    | DASHBOARD  | HELP         | Hello, Manasa Chandrasekhat<br>Sigmoot   |
|--------------------------|-------------------------|--------------------------------------|-------------------------------|-------------|------------|------------|--------------|------------------------------------------|
| GOAL                     | APPROVAL ITIM           | elike: 2021: 01 /an 2022 %           | -31 Mar 20221                 | ASSESS      | MENTAPPR   | OVAL ITIme | ave: 2021/01 | san 2022 To 31 Mar 2022)                 |
| Mandatory<br>EMP<br>CODE | OVEE:*                  | Select<br>Succes<br>Approv           | • !<br>red successfully.      | y           |            |            | WEIGHTAG     | Send Back Selected 💽 Save                |
| CELIROBO                 | MANASA<br>CHANDRASEKHAR | Review Mech.                         |                               |             | E          | Cioae      | 14           |                                          |
|                          | MANASA<br>CHANDRASEKHAR | Review Mechanism                     | Monthly Updates               | FINALIZE    | Percentage | 85         | á            |                                          |
| TGUROBO                  | MANASA<br>CHANDRASEKHAR | Contormer (Internal and<br>External) | Escalation<br>Management      | FINALIZE    | Yes/No     | ¥tra       | 61           |                                          |
| GUR000                   | MANASA<br>CHANCHASEKHAR | Emilianment Based                    | Adoption of best<br>practices | RESURMITTED | Percentage | 95         | 4            | Good level of initial<br>adaptice skills |

#### If there are changes to be made by the employee and you have to send back a few goals for correction

GOAL APPROVAL (Timeline: 2021: 01 Jan 2022 To 31 Mar 2022) ASSESSMENT APPROVAL (Timeline:) SELECT EMPLOYEE:\* ✓ Approve All 🛛 Freeze selected B Save Send Back Selected MANASA CHANDRASEKHAR (TGUR080) Add the remarks in Mandatory (Required Weightage: 22%, Current Weightage: 23%) EMP TARGET MEASURABLE TARGET SUBCATEGORY STATUS WEIGHTAGE % CODE NAME TYPE REMARK TGUR080 MANASA **Review Mechanism** Monthly Updates FINALIZE Percentage 92  $\checkmark$ CHANDRASEKHAR TGUR080 MANASA Review Mechanism Monthly Updates FINALIZE Percentage 85 6 + -~ CHANDRASEKHAR TGUROBO MANASA Customer (Internal Escalation FINALIZE Yes/No Yes 1 CHANDRASEKHAR and External) Management TGUROBO MANASA Environment Based Adoption of best FINALIZE Percentage Good level of initial 95 5 4 1 **CHANDRASEKHAR** practices adaption skills TGUR080 MANASA Environment Based Adoption of best FINALIZE Yes/No Yes 4 -CHANDRASEKHAR practices