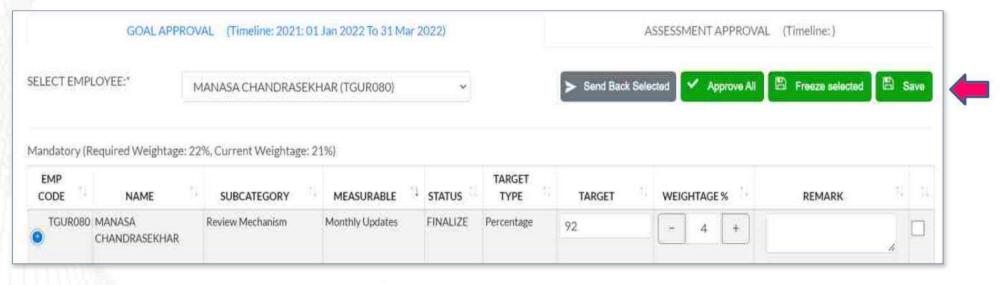

- Click on **Goal Approval**.
- For approving the goals submitted by team members , from the drop down list **select the employee**.

Strictly Private & Confidential

| APPROV      | AL                        |                             |                      |          |            |             |                     |                   |       |       |
|-------------|---------------------------|-----------------------------|----------------------|----------|------------|-------------|---------------------|-------------------|-------|-------|
|             | GOALAPPR                  | OVAL (Timeline: 2021:       | 01 Jan 2022 To 31 Ma | (2022)   |            |             | ASSESSMENT APPROV   | AL (Timeline )    |       |       |
| ELECTEM     | PLOYEE:*                  | MANASA CHANDRASE            | KHAR (TGUR060)       | Ŷ        |            | > Send Back | Selected Approve A3 | E Franze selected | 🖺 .Sa | ive . |
| Aandatory ( | Required Weightage:       | 22%. Current Weightage      | (21%)                |          | TARGET     |             | T                   |                   |       |       |
| CODE        | NAME                      | SUBCATEGORY                 | MEASURABLE           | T STATUS | TYPE       | TARGET      | WEIGHTAGE %         | REMARK            | -4]   | -11   |
|             | 0 MANASA<br>CHANDRASEKHAR | Review Mechanism            | Monthly Updates      | FINALIZE | Percentage | 92          | - 4 +               |                   | . [   | ĊIJ.  |
| TIME LINE   | 2021: 01 Jari 2022 To 31  | Mar 2022                    |                      |          |            |             |                     |                   |       |       |
| DESCRIPTIO  | N Monthly Updates on k    | ey developments and deliver | ables                |          |            |             |                     |                   |       |       |
|             |                           |                             |                      |          |            |             |                     |                   |       |       |