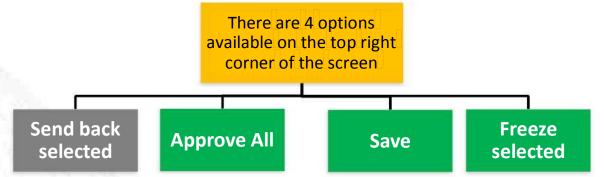

## GOAL APPROVAL MANAGER

### Samriddhi - Goal Approval

- Login into the **Samriddhi** website.
- Click on Samriddhi .
- From the drop down menu choose Approval

| AIR WORKS Sa      | mriddRi                                      | UNNATI              | HELP                | Hello, Manasa Chandrasekhar<br><mark>Sign out</mark> |
|-------------------|----------------------------------------------|---------------------|---------------------|------------------------------------------------------|
| APPROVAL          |                                              |                     |                     |                                                      |
| GOAL APPROVAL     | (Timeline: 2021: 01 Jan 2022 To 31 Mar 2022) | ASSESSMENT APPROVAL | (Timeline: 2021: 01 | Jan 2022 To 31 Mar 2022)                             |
| SELECT EMPLOYEE:* | -Select-                                     | ~                   |                     |                                                      |
|                   | -Select-                                     |                     |                     |                                                      |
|                   | MANASA CHANDRASEKHAR (TGUR080)               |                     |                     |                                                      |

- Click on **Goal Approval**.
- For approving the goals submitted by team members , from the drop down list **select the employee**.

Strictly Private & Confidential

| APPROV      | AL                        |                             |                      |          |            |             |                     |                   |       |       |
|-------------|---------------------------|-----------------------------|----------------------|----------|------------|-------------|---------------------|-------------------|-------|-------|
|             | GOALAPPR                  | OVAL (Timeline: 2021:       | 01 Jan 2022 To 31 Ma | (2022)   |            |             | ASSESSMENT APPROV   | AL (Timeline )    |       |       |
| ELECTEM     | PLOYEE:*                  | MANASA CHANDRASE            | KHAR (TGUR060)       | Ŷ        |            | > Send Back | Selected Approve A3 | E Franze selected | 🖺 .Sa | ive . |
| Aandatory ( | Required Weightage:       | 22%. Current Weightage      | (21%)                |          | TARGET     |             | T                   |                   |       |       |
| CODE        | NAME                      | SUBCATEGORY                 | MEASURABLE           | T STATUS | TYPE       | TARGET      | WEIGHTAGE %         | REMARK            | -4]   | -11   |
|             | 0 MANASA<br>CHANDRASEKHAR | Review Mechanism            | Monthly Updates      | FINALIZE | Percentage | 92          | - 4 +               |                   | . [   | ĊIJ.  |
| TIME LINE   | 2021: 01 Jari 2022 To 31  | Mar 2022                    |                      |          |            |             |                     |                   |       |       |
| DESCRIPTIO  | N Monthly Updates on k    | ey developments and deliver | ables                |          |            |             |                     |                   |       |       |
|             |                           |                             |                      |          |            |             |                     |                   |       |       |

- You can view the goals in detail by clicking the '+' symbol on the left side.
- If there are no changes to be made, Click on **Approve All** to approve all the submitted goals.

|                          |                         | ddRi                                 |                               | ADMIN       | UNINATI    | DASHBOARD  | HELP         | Hello, Manasa Chandrasekhat<br>Sigmoot   |
|--------------------------|-------------------------|--------------------------------------|-------------------------------|-------------|------------|------------|--------------|------------------------------------------|
| GOAL                     | APPROVAL ITIM           | elike: 2021: 01 /an 2022 %           | -31 Mar 20221                 | ASSESS      | MENTAPPR   | OVAL ITIme | ave: 2021/01 | san 2022 To 31 Mar 2022)                 |
| Mandatory<br>EMP<br>CODE | OVEE:*                  | Select<br>Succes<br>Approv           | • !<br>red successfully.      | y           |            |            | WEIGHTAG     | Send Back Selected 💽 Save                |
| CELIROBO                 | MANASA<br>CHANDRASEKHAR | Review Mech.                         |                               |             | E          | Cioae      | 14           |                                          |
|                          | MANASA<br>CHANDRASEKHAR | Review Mechanism                     | Monthly Updates               | FINALIZE    | Percentage | 85         | á            |                                          |
| TGUROBO                  | MANASA<br>CHANDRASEKHAR | Contormer (Internal and<br>External) | Escalation<br>Management      | FINALIZE    | Yes/No     | ¥tra       | 61           |                                          |
| GUR000                   | MANASA<br>CHANCHASEKHAR | Emilianment Based                    | Adoption of best<br>practices | RESURMITTED | Percentage | 95         | 4            | Good level of initial<br>adaptice skills |

#### If there are changes to be made by the employee and you have to send back a few goals for correction

GOAL APPROVAL (Timeline: 2021: 01 Jan 2022 To 31 Mar 2022) ASSESSMENT APPROVAL (Timeline:) SELECT EMPLOYEE:\* ✓ Approve All 🛛 Freeze selected B Save Send Back Selected MANASA CHANDRASEKHAR (TGUR080) Add the remarks in Mandatory (Required Weightage: 22%, Current Weightage: 23%) EMP TARGET MEASURABLE TARGET SUBCATEGORY STATUS WEIGHTAGE % CODE NAME TYPE REMARK TGUR080 MANASA **Review Mechanism** Monthly Updates FINALIZE Percentage 92  $\checkmark$ CHANDRASEKHAR TGUR080 MANASA Review Mechanism Monthly Updates FINALIZE Percentage 85 6 + -~ CHANDRASEKHAR TGUROBO MANASA Customer (Internal Escalation FINALIZE Yes/No Yes 1 CHANDRASEKHAR and External) Management TGUROBO MANASA Environment Based Adoption of best FINALIZE Percentage Good level of initial 95 5 4 1 **CHANDRASEKHAR** practices adaption skills TGUR080 MANASA Environment Based Adoption of best FINALIZE Yes/No Yes 4 -CHANDRASEKHAR practices